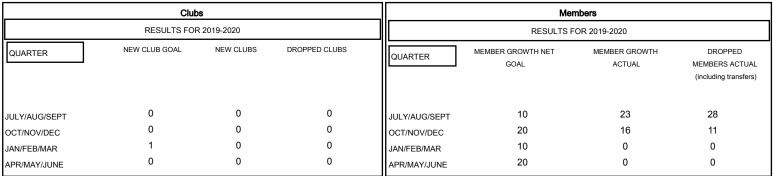

## District 1 M

GMT: LOCATION ILLINOIS GMT CA

| DROPPED CLUBS: 0  DROPPED MEMBERS |         | 19 CLUBS OF 60 ADDED 1 OR MORE<br>NEW MEMBERS | GENDER DISTRIBU<br>MALE<br>FEMALE | 1,263 (80.65%)<br>303 (19.35%) |     |
|-----------------------------------|---------|-----------------------------------------------|-----------------------------------|--------------------------------|-----|
| DECEASED                          | 6       | CLICK HERE FOR CUMULATIVE  MEMBERSHIP DATA    | TOTAL FAMILY UNIT MEMBERS         |                                | 191 |
| CLUB CANCELLED OTHER              | 0<br>33 |                                               | FAMILY MEMBERS PAYING HALF DUES   |                                | 97  |
| TOTAL                             | 39      |                                               | 5020                              |                                |     |

Results as of: 11/30/2019