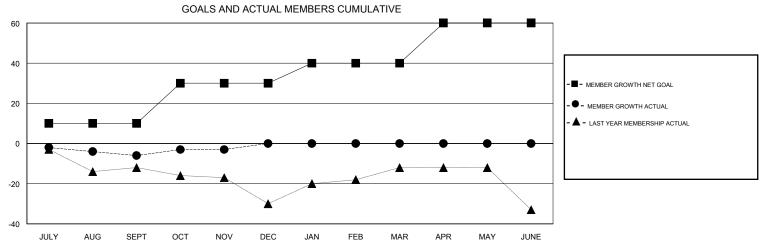

## District 1 M

GMT: LOCATION ILLINOIS GMT CA

| DROPPED CLUBS: 0  DROPPED MEMBERS |         | 19 CLUBS OF 60 ADDED 1 OR MORE<br>NEW MEMBERS | GENDER DISTRIBU<br>MALE<br>FEMALE | 1,263 (80.65%)<br>303 (19.35%) |     |
|-----------------------------------|---------|-----------------------------------------------|-----------------------------------|--------------------------------|-----|
| DECEASED                          | 6       | CLICK HERE FOR CUMULATIVE  MEMBERSHIP DATA    | TOTAL FAMILY UNIT MEMBERS         |                                | 191 |
| CLUB CANCELLED OTHER              | 0<br>33 |                                               | FAMILY MEMBERS PAYING HALF DUES   |                                | 97  |
| TOTAL                             | 39      |                                               | 5020                              |                                |     |

Results as of: 11/30/2019